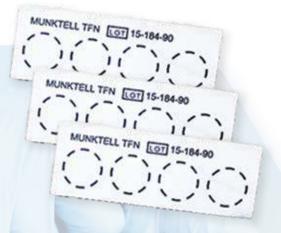

# **G6PD FILTER PAPER**

50mm/ 57mm

12mm

50mm

#### **DESIGNED WITH MEDICAL-GRADE MATERIAL**

Ensures accurate and precise results every time, the sturdy construction of this filter paper guarantees durability, allowing you to handle and transport samples with ease. Whether you're conducting research or diagnosing patients, the G6PD Filter Paper is an essential tool that will streamline your workflow and enhance your productivity. Its high-quality construction eliminates the need for retesting, saving you time and resources.