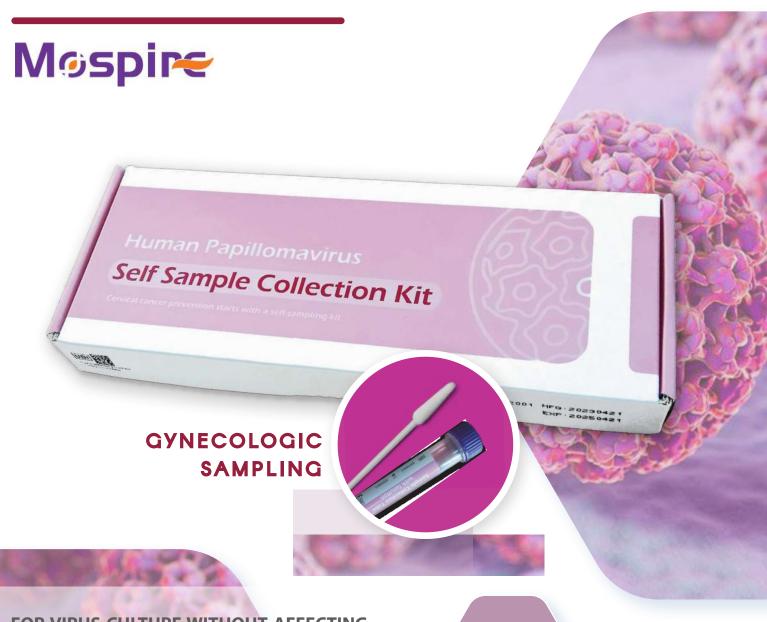

# HUMAN PAPILLOMAVIRUS (HPV) SELF SAMPLE COLLECTION KIT

# FOR VIRUS CULTURE WITHOUT AFFECTING VIRUS ACTIVITY AND INFECTION ABILITY

MOSPIRE HPV Self Sample Collection Kit provides a stable environment for the collection, transportation, and storage of the virus, which can maintain the activity of the virus for a long time, under-speed of virus decomposition, and improve the virus isolation and detection rate.

#### COMPONENTS

Gynecologic sampler 1pc
Sample collection tube w. solution 1pc
ID label 1pc
Biosafety bag with fixing tape 1pc
Instruction for use 1pc